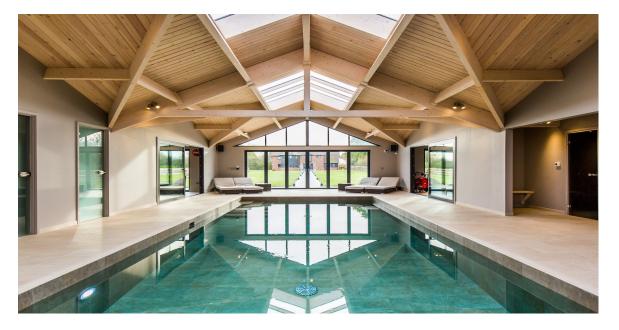

The Barn model D is the largest in the range. This fully insulated building structure is finished in a horizontal timber weatherboard exterior that can be stained or painted in a wide range of colours to suit even the most adventurous palate. Designed and built to the highest standards this 15m by 7m barn houses a 12m by 4.5m heated mosaic tiled pool and the 4.3m by 1.5m porch extension is ideal for family gatherings, parties or a warm and cosy family retreat during the colder winter months. The internal finishes are light, contemporary and airy consisting of painted plaster walls, tiled floors and a choice of natural or white wash timber roof design. The exterior can be further personalised to include brick plinth detailing or a maintenance free cement based timber appearance weatherboard. The changing area floor is tiled throughout with a wet room style shower with a glazed screen, seating bench and a separate W.C with hand basin.

This indoor pool comes fully equipped with all the associated plant, filtration, heating, circulation equipment, dehumidification system and including an automatic deck mounted slatted pool cover in white.

## **POOL FEATURES**

- Heated pool with mosaic tile finish
- Changing room
- Wet room tiled shower with glazed screen
- Separate WC
- Internal plant room
- Air dehumidification unit
- Pool side relaxation space and porch area
- Contemporary light and airy interior design with tiled floors and white walls
- Natural timber roof design
- Choice of external colours
- State of the art filtration and circulation equipment
- Sustainable construction
- Automatic deck mounted slatted pool cover