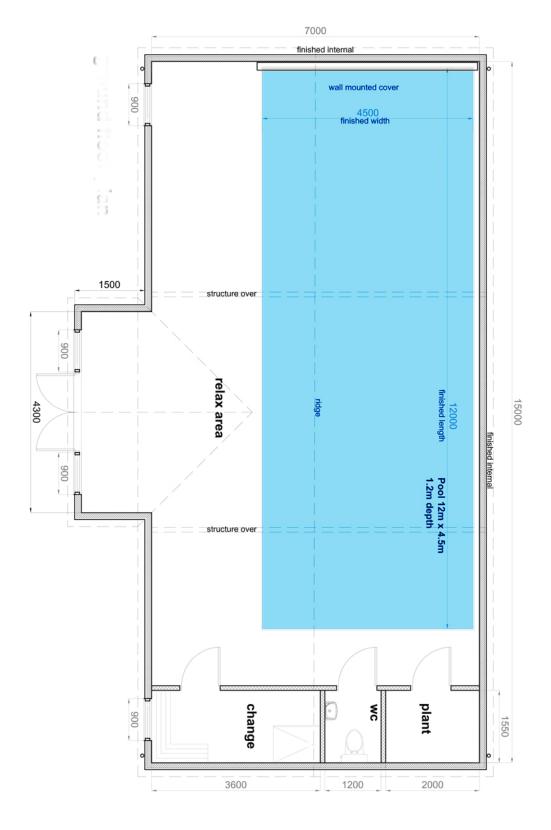

## Barn D Dimensions

The Barn model D is the largest in the range. This fully insulated building structure is finished in a horizontal timber weatherboard exterior that can be stained or painted in a wide range of colours to suit even the most adventurous palate. Designed and built to the highest standards this 15m by 7m barn houses a 12m by 4.5m heated mosaic tiled pool and the 4.3m by 1.5m porch extension is ideal for family gatherings, parties or a warm and cosy family retreat during the colder winter months. The internal finishes are light, contemporary and airy consisting of painted plaster walls, tiled floors and a choice of natural or white wash timber roof design. The exterior can be further personalised to include brick plinth detailing or a maintenance free cement based timber appearance weatherboard. The changing area floor is tiled throughout with a wet room style shower with a glazed screen, seating bench and a separate W.C with hand basin.