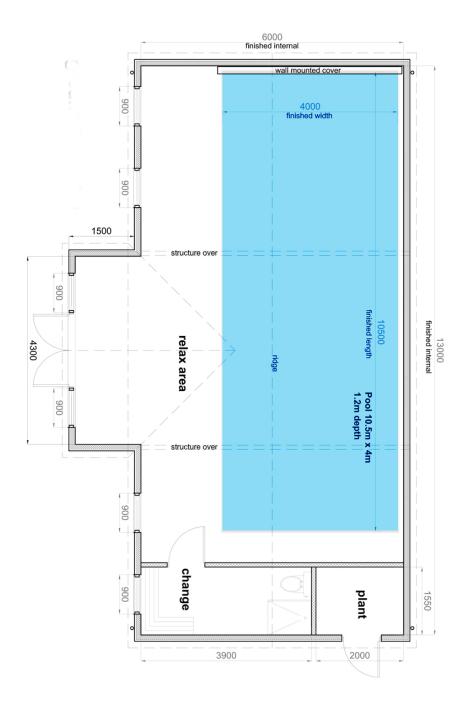

## Barn C Dimension

The **Barn model C** is a large pool barn with an ample poolside relaxation area and a generous porch extension. This fully insulated building structure is finished in a horizontal timber weatherboard exterior that can be stained or painted in a wide range of colours to suit even the most adventurous palate. Designed and built to the highest standards this 13m by 6m barn houses a 10.5m by 4m heated mosaic tiled pool and the 4.3m by 1.5m porch extension is ideal for family gatherings, parties or a warm and cosy family retreat during the colder winter months. The internal finishes are light, contemporary and airy consisting of painted plaster walls, tiled floors and a choice of natural or white wash timber roof design. The exterior can be further personalised to include brick plinth detailing or a maintenance free cement based timber appearance weatherboard. The changing area floor is tiled throughout with a wet room style shower with a glazed screen, seating bench and a separate W.C with hand basin.