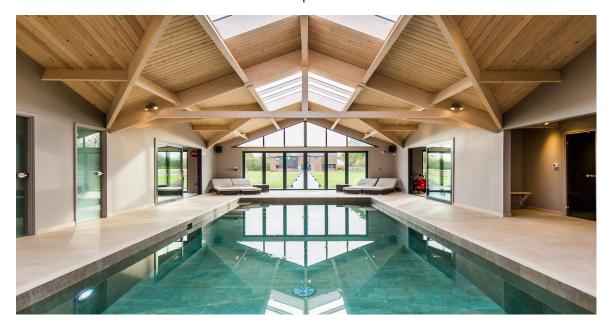

The **Barn model C** is a large pool barn with an ample poolside relaxation area and a generous porch extension. This fully insulated building structure is finished in a horizontal timber weatherboard exterior that can be stained or painted in a wide range of colours to suit even the most adventurous palate. Designed and built to the highest standards this 13m by 6m barn houses a 10.5m by 4m heated mosaic tiled pool and the 4.3m by 1.5m porch extension is ideal for family gatherings, parties or a warm and cosy family retreat during the colder winter months. The internal finishes are light, contemporary and airy consisting of painted plaster walls, tiled floors and a choice of natural or white wash timber roof design. The exterior can be further personalised to include brick plinth detailing or a maintenance free cement based timber appearance weatherboard. The changing area floor is tiled throughout with a wet room style shower with a glazed screen, seating bench and a separate W.C with hand basin.

## **POOL FEATURES**

- Heated pool with mosaic tile finish
- Changing room
- Wet room tiled shower with glazed screen
- Separate WC
- Internal plant room
- Air dehumidification unit
- Pool side relaxation space and porch area
- Contemporary light and airy interior design with tiled floors and white walls
- Natural timber roof design
- Choice of external colours
- State of the art filtration and circulation equipment
- Sustainable construction
- Automatic deck mounted slatted pool cover