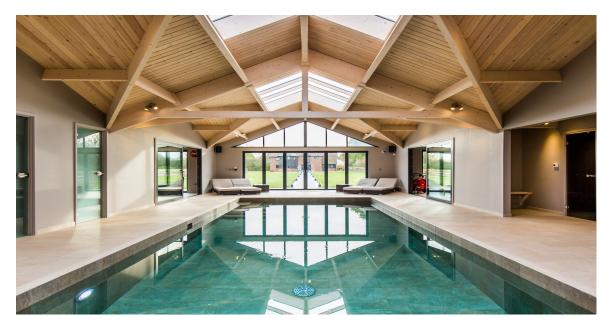

The **Barn model B** is a delightful indoor pool suitable for a garden of any size.

This fully insulated building structure is finished in a horizontal timber weatherboard exterior that can be stained or painted in a wide range of colours to suit even the most adventurous palate. Designed and built to the highest standards this 11.5m by 5.5m barn houses a 9m by 3.5m heated mosaic tiled pool and the 4.3m by 1.5m porch extension is ideal for summer barbecues, parties or a warm and cosy winter retreat for all the family. The internal finishes are light, contemporary and airy consisting of painted plaster walls, tiled floors and a choice of natural or white wash timber roof design. The exterior can be further personalised to include brick plinth detailing or a maintenance free cement based timber appearance weatherboard. The changing area floor is tiled throughout with a wet room style shower with a glazed screen and seating bench and a separate W.C with hand basin.