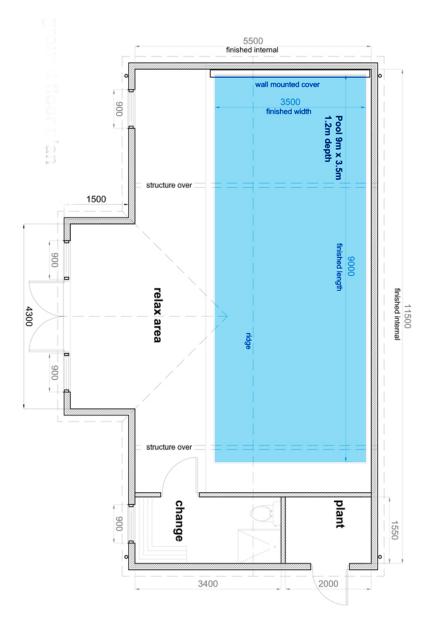

## Barn B Dimensions

The **Barn model B** is a delightful indoor pool suitable for a garden of any size.

This fully insulated building structure is finished in a horizontal timber weatherboard exterior that can be stained or painted in a wide range of colours to suit even the most adventurous palate. Designed and built to the highest standards this 11.5m by 5.5m barn houses a 9m by 3.5m heated mosaic tiled pool and the 4.3m by 1.5m porch extension is ideal for summer barbecues, parties or a warm and cosy winter retreat for all the family. The internal finishes are light, contemporary and airy consisting of painted plaster walls, tiled floors and a choice of natural or white wash timber roof design. The exterior can be further personalised to include brick plinth detailing or a maintenance free cement based timber appearance weatherboard. The changing area floor is tiled throughout with a wet room style shower with a glazed screen and seating bench and a separate W.C with hand basin.