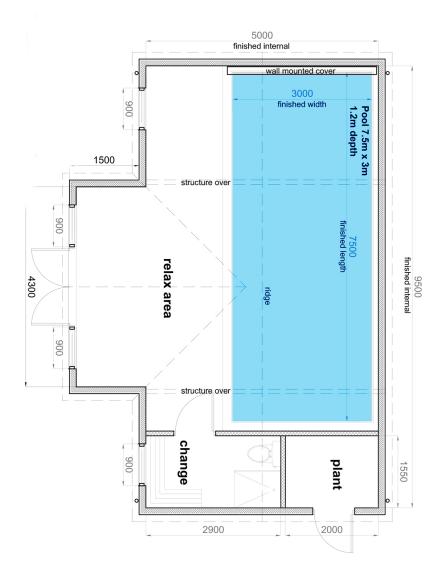

## Barn A Dimensions

The **Barn model A** is a charming indoor pool barn suitable for a garden of any size. This fully insulated building structure is finished in a horizontal timber weatherboard exterior that can be stained or painted in a wide range of colours to suit even the most adventurous palate. Designed and built to the highest standards this 9.5m long by 5m wide barn houses a 7.5m by 3m heated mosaic tiled pool and the 4.3m by 1.5m porch extension is ideal for summer barbecues or admiring the garden on a frosty morning from the warmth of the cosy pool house. The internal finishes are light, contemporary and airy consisting of painted plaster walls, tiled floors and a choice of natural or white wash timber roof design. The exterior can be further personalised to include brick plinth detailing or a maintenance free cement based timber appearance weatherboard. The changing area floor is tiled throughout with a wet room style shower with a glazed screen, seating bench and a separate W.C with hand basin.