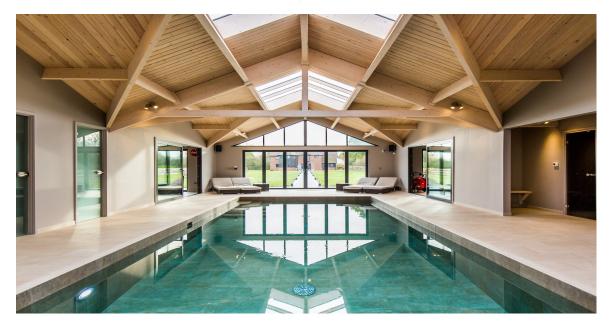

The **Barn model A** is a charming indoor pool barn suitable for a garden of any size. This fully insulated building structure is finished in a horizontal timber weatherboard exterior that can be stained or painted in a wide range of colours to suit even the most adventurous palate. Designed and built to the highest standards this 9.5m long by 5m wide barn houses a 7.5m by 3m heated mosaic tiled pool and the 4.3m by 1.5m porch extension is ideal for summer barbecues or admiring the garden on a frosty morning from the warmth of the cosy pool house. The internal finishes are light, contemporary and airy consisting of painted plaster walls, tiled floors and a choice of natural or white wash timber roof design. The exterior can be further personalised to include brick plinth detailing or a maintenance free cement based timber appearance weatherboard. The changing area floor is tiled throughout with a wet room style shower with a glazed screen, seating bench and a separate W.C with hand basin.

## **POOL FEATURES**

- Heated pool with mosaic tile finish
- Changing room
- Wet room tiled shower with glazed screen
- Separate WC
- Internal plant room
- Air dehumidification unit
- Pool side relaxation space and porch area
- Contemporary light and airy interior design with tiled floors and white walls
- Natural timber roof design
- Choice of external colours
- State of the art filtration and circulation equipment
- Sustainable construction
- Automatic deck mounted slatted pool cover